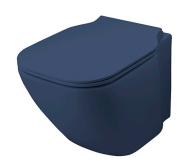

### Description

SET "Rimless" wall hung pan and soft close seat and cover. Includes the fixings kit 100335237.

### Description

"Rimless" Wall hung pan. Includes the fixings kit 100335237.