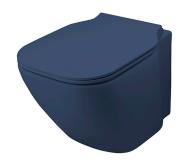

### Description

SET "Rimless" wall hung pan and soft close seat and cover. Includes the fixings kit 100335237.

## Finish

twilight blue 100313176