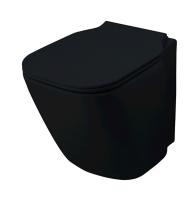

### Description

SET "Rimless" back to wall pan, adjustable outlet and soft close seat and cover. Includes the fixings kit 100239113.

### Finish

jet black 100313190