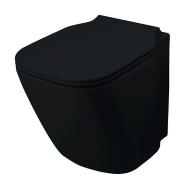

### Description

SET "Rimless" back to wall pan, adjustable outlet and soft close seat and cover. Includes the fixings kit 100239113.

### Finish

jet black 100313190

# **ESSENCE C**

Description

"Rimless" pan soft close seat and cover.

Finish

jet black 100313169

Warranty:For a warranty or other information on this product, visit our Web address: www.noken.com

Legal disclaimer: All details provided by the NOKEN's Product has an information purpose without any contractual value. In order to obtain further information about the materials and their installation please visit our showrooms. NOKEN reserves the right to modify or delete any information on this site. The images and colours shown in this site may differ from the real ones.