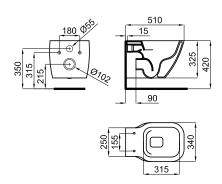

### Description

noke

PORCELANOSA BATHROOMS

"Rimless" Wall hung pan. Includes the fixings kit 100335237.

Dimensions in mm

Warranty:For a warranty or other information on this product, visit our Web address: www.noken.com