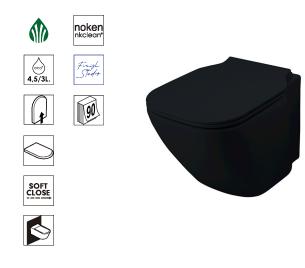

## Description

no

PORCELANOSA BATHROOMS

SET "Rimless" wall hung pan and soft close seat and cover. Includes the fixings kit 100335237.

#### Finish

Technical drawing

Warranty:For a warranty or other information on this product, visit our Web address: www.noken.com

Legal disclaimer: All details provided by the NOKEN's Product has an information purpose without any contractual value. In order to obtain further information about the materials and their installation please visit our showrooms. NOKEN reserves the right to modify or delete any information on this site. The images and colours shown in this site may differ from the real ones.