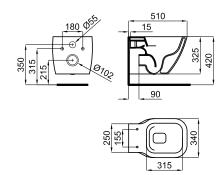

### Description

noke

PORCELANOSA BATHROOMS

"Rimless" Wall hung pan. Includes the fixings kit 100335237.

Dimensions in mm

Warranty:For a warranty or other information on this product, visit our Web address: www.noken.com