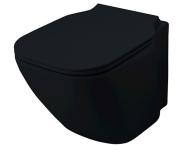

## Description

no

PORCELANOSA BATHROOMS

SET "Rimless" wall hung pan and soft close seat and cover. Includes the fixings kit 100335237.

#### Finish

Technical drawing

Warranty:For a warranty or other information on this product, visit our Web address: www.noken.com

Legal disclaimer: All details provided by the NOKEN's Product has an information purpose without any contractual value. In order to obtain further information about the materials and their installation please visit our showrooms. NOKEN reserves the right to modify or delete any information on this site. The images and colours shown in this site may differ from the real ones.