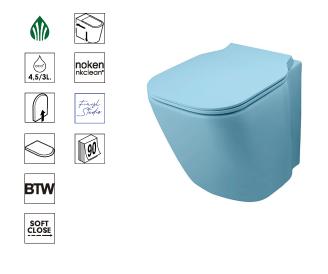

## Description

nol

PORCELANOSA BATHROOMS

SET "Rimless" back to wall pan, adjustable outlet and soft close seat and cover. Includes the fixings kit 100239113.

© 2023 noken | Edition: 26/05/2023 INT Ref.113853

Description

"Rimless" pan soft close seat and cover.

Finish

Warranty:For a warranty or other information on this product, visit our Web address: www.noken.com

### Description

noke

PORCELANOSA BATHROOMS

"Rimless" back to wall pan. Adjustable outlet with fixing kit 100239113.

Technical drawing

Dimensions in mm

Warranty:For a warranty or other information on this product, visit our Web address: www.noken.com