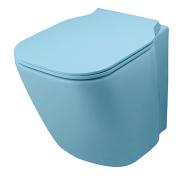

## Description

nol

PORCELANOSA BATHROOMS

SET "Rimless" back to wall pan, adjustable outlet and soft close seat and cover. Includes the fixings kit 100239113.

© 2023 noken | Edition: 26/05/2023 INT Ref.113853

Description

"Rimless" pan soft close seat and cover.

Finish

Warranty:For a warranty or other information on this product, visit our Web address: www.noken.com

### Description

noke

PORCELANOSA BATHROOMS

"Rimless" back to wall pan. Adjustable outlet with fixing kit 100239113.

Technical drawing

Dimensions in mm

Warranty:For a warranty or other information on this product, visit our Web address: www.noken.com