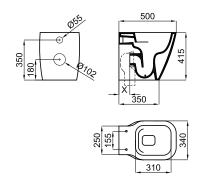

#### Finish

Technical drawing

Dimensions in mm

Warranty:For a warranty or other information on this product, visit our Web address: www.noken.com

Legal disclaimer: All details provided by the NOKEN's Product has an information purpose without any contractual value. In order to obtain further information about the materials and their installation please visit our showrooms. NOKEN reserves the right to modify or delete any information on this site. The images and colours shown in this site may differ from the real ones.

### Description

noke

PORCELANOSA BATHROOMS

"Rimless" back to wall pan. Adjustable outlet with fixing kit 100239113.

Technical drawing

Dimensions in mm

Warranty:For a warranty or other information on this product, visit our Web address: www.noken.com