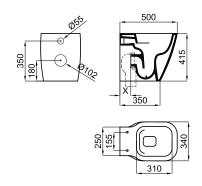

#### Finish

Technical drawing

Dimensions in mm

Warranty:For a warranty or other information on this product, visit our Web address: www.noken.com

Legal disclaimer: All details provided by the NOKEN's Product has an information purpose without any contractual value. In order to obtain further information about the materials and their installation please visit our showrooms. NOKEN reserves the right to modify or delete any information on this site. The images and colours shown in this site may differ from the real ones.

### Description

noke

PORCELANOSA BATHROOMS

"Rimless" back to wall pan. Adjustable outlet with fixing kit 100239113.

Technical drawing

Dimensions in mm

Warranty:For a warranty or other information on this product, visit our Web address: www.noken.com